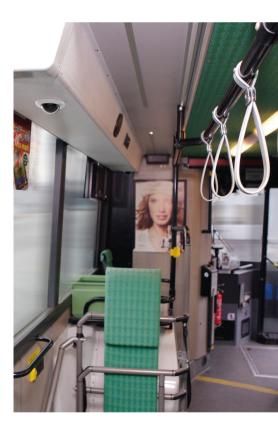

## **AXIS F4005-E Dome Sensor Unit**

Recessed dome for surveillance indoors, outdoors, and in vehicles

AXIS F4005-E is an easy-to-install, vandal-resistant recessed dome sensor unit for discreet surveillance indoors, outdoors, and in vehicles. For use with an AXIS F Main Unit, AXIS F4005-E is ideal for retail, office, and banking environments, as well as inside buses and emergency vehicles. The rugged sensor unit withstands dust, rain, snow, vibration, shock and impact. AXIS F4005-E provides a 1080p resolution and a wide 110° horizontal field of view. It enables WDR – Forensic Capture, ideal for scenes with very bright and dark areas. AXIS F4005-E comes with a 12-m (39 ft.) pre-mounted cable for connection to a main unit. A rotation tool is supplied for leveling the image.