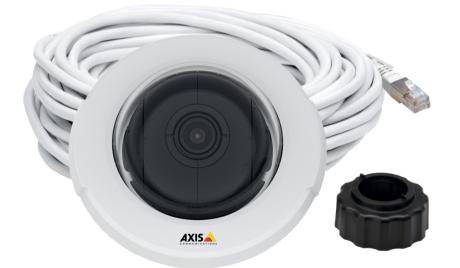

## **AXIS F4005-E Dome Sensor Unit**

Recessed dome for surveillance indoors, outdoors, and in vehicles

AXIS F4005-E is an easy-to-install, vandal-resistant recessed dome sensor unit for discreet surveillance indoors, outdoors, and in vehicles. For use with an AXIS F Main Unit, AXIS F4005-E is ideal for retail, office, and banking environments, as well as inside buses and emergency vehicles. The rugged sensor unit withstands dust, rain, snow, vibration, shock and impact. AXIS F4005-E provides a 1080p resolution and a wide 110° horizontal field of view. It enables WDR – Forensic Capture, ideal for scenes with very bright and dark areas. AXIS F4005-E comes with a 12-m (39 ft.) pre-mounted cable for connection to a main unit. A rotation tool is supplied for leveling the image.

- > Vandal-resistant, recessed dome for indoor, outdoor and in-vehicle use
- > Fixed lens with 1080p resolution
- > Wide 110° horizontal field of view
- > Wide Dynamic Range Forensic Capture (with AXIS F41/F44 Main Unit)
- > Supports Axis' Corridor Format